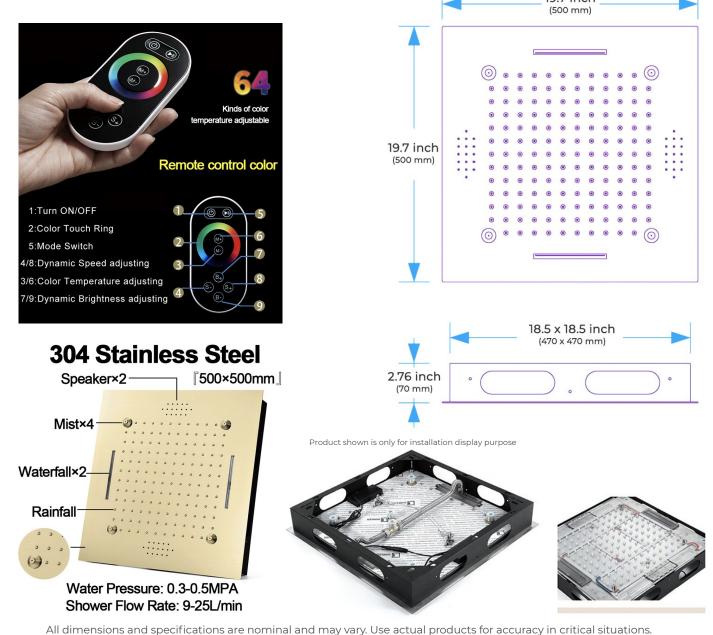

## Shower Head

Shower Head 3 Functions: Waterfall, Rainfall & Mist Shower head size: 20 x 20 inch Each function can run all together and separately Music and LED light work by electronic All Metal Material: Solid Brass; Stainless Steel (top showerhead, hose) Shower Head Mounting: Flush on ceiling Hand Spray Hose: 59 inch Water flow: 2.5 GPM ~ 5.5 GPM Water pressure: 0.3 MPA ~ 1 MPA Water pipe lines: 3/4 inch water pipes for the hot and cold water mixer inlet, the others are 1/2 inch