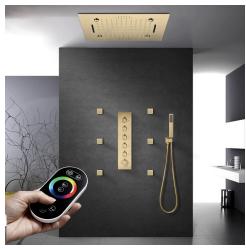

## BathSelect —

LED MUSICAL 20" REMOTE CONTROLLED THERMOSTATIC RECESSED CEILING MOUNT BRUSHED GOLD RAINFALL MIST WATERFALL SHOWER SYSTEM WITH HAND SHOWER AND BODY JETS SPECIFICATIONS

## Shower Head

Shower Head 3 Functions: Waterfall, Rainfall & Mist Shower head size: 20 x 20 inch Each function can run all together and separately Music and LED light work by electronic All Metal Material: Solid Brass; Stainless Steel (top showerhead, hose) Shower Head Mounting: Flush on ceiling Hand Spray Hose: 59 inch Water flow: 2.5 GPM ~ 5.5 GPM Water pressure: 0.3 MPA ~ 1 MPA Water pipe lines: 3/4 inch water pipes for the hot and cold water mixer inlet, the others are 1/2 inch