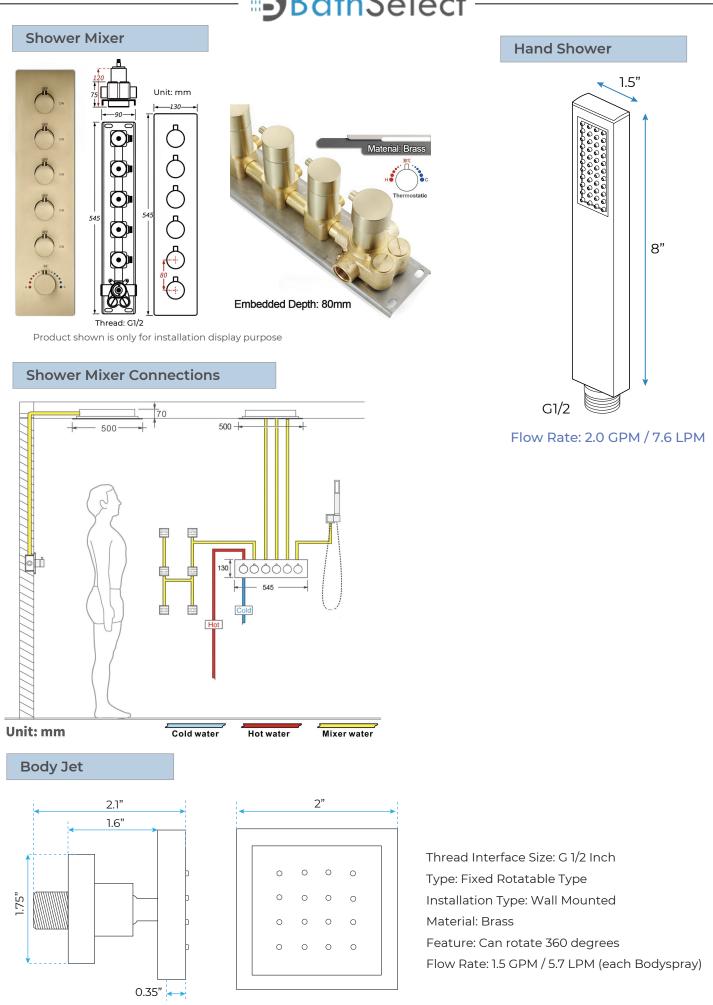

## Shower Head

Shower Head 3 Functions: Waterfall, Rainfall & Mist Shower head size: 20 x 20 inch Each function can run all together and separately Music and LED light work by electronic All Metal Material: Solid Brass; Stainless Steel (top showerhead, hose) Shower Head Mounting: Flush on ceiling Hand Spray Hose: 59 inch Water flow: 2.5 GPM ~ 5.5 GPM Water pressure: 0.3 MPA ~ 1 MPA Water pipe lines: 3/4 inch water pipes for the hot and cold water mixer inlet, the others are 1/2 inch